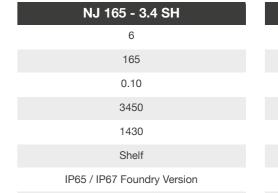

## SPECIAL ROBOTS

| MODEL              |
|--------------------|
| AXES               |
| LOAD (kg)          |
| REPEATABILITY (mm) |
| REACH (mm)         |
| WEIGHT (kg)        |
| MOUNTING POSITION  |
| PROTECTION CLASS   |
|                    |