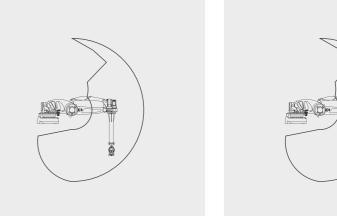

## TECHNICAL SPECIFICATIONS

Fast and robust palletizing robots

PAL 180 - 3.1 PAL 260 - 3.1

PAL 470 - 3.1