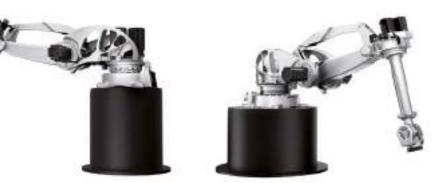

## TECHNICAL SPECIFICATIONS

Fast and robust palletizing robots

PAL 180 - 3.1 PAL 260 - 3.1

PAL 470 - 3.1