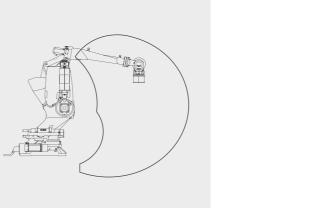

## SPECIAL ROBOTS

| MODEL              |
|--------------------|
| AXES               |
| LOAD (kg)          |
| REPEATABILITY (mm) |
| REACH (mm)         |
| WEIGHT (kg)        |
| MOUNTING POSITION  |
| PROTECTION CLASS   |
|                    |

| PAL 180 - 3.1 |  |
|---------------|--|
| 4             |  |
| 180           |  |
| 0.10          |  |
| 3100          |  |
| 1250          |  |
| Floor         |  |
| IP65          |  |

| PAL 260 - 3.1 |
|---------------|
| 4             |
| 260           |
| 0.10          |
| 3100          |
| 1250          |
| Floor         |
| IP65          |

| PAL 470 - 3.1 |
|---------------|
| 5             |
| 470           |
| 0.15          |
| 3100          |
| 2250          |
| Floor         |
| IP65          |

**NJ 130 - 3.7 SH** PRESS

130

0.20

3700

1515