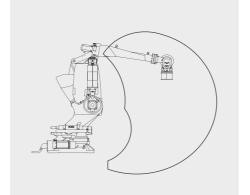

## SPECIAL ROBOTS

| MODEL              |
|--------------------|
| AXES               |
| LOAD (kg)          |
| REPEATABILITY (mm) |
| REACH (mm)         |
| WEIGHT (kg)        |
| MOUNTING POSITION  |
| PROTECTION CLASS   |
|                    |

| PAL 180 - 3.1 |  |
|---------------|--|
| 4             |  |
| 180           |  |
| 0.10          |  |
| 3100          |  |
| 1250          |  |
| Floor         |  |
| IP65          |  |

| PAL 260 - 3.1 |
|---------------|
| 4             |
| 260           |
| 0.10          |
| 3100          |
| 1250          |
| Floor         |
| IP65          |

| PAL 470 - 3.1 |
|---------------|
| 5             |
| 470           |
| 0.15          |
| 3100          |
| 2250          |
| Floor         |
| IP65          |

**NJ 130 - 3.7 SH** PRESS

130

0.20

3700

1515