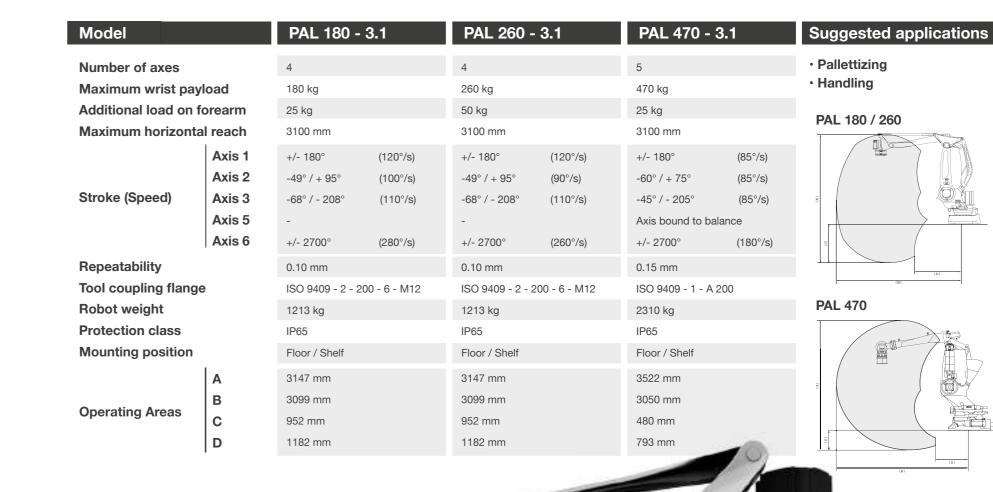

## SPECIAL ROBOTS

| MODEL              |
|--------------------|
| AXES               |
| LOAD (kg)          |
| REPEATABILITY (mm) |
| REACH (mm)         |
| WEIGHT (kg)        |
| MOUNTING POSITION  |
| PROTECTION CLASS   |
|                    |

| PAL 180 - 3.1 |  |
|---------------|--|
| 4             |  |
| 180           |  |
| 0.10          |  |
| 3100          |  |
| 1250          |  |
| Floor         |  |
| IP65          |  |

| PAL 260 - 3.1 |
|---------------|
| 4             |
| 260           |
| 0.10          |
| 3100          |
| 1250          |
| Floor         |
| IP65          |

| PAL 470 - 3.1 |
|---------------|
| 5             |
| 470           |
| 0.15          |
| 3100          |
| 2250          |
| Floor         |
| IP65          |

**NJ 130 - 3.7 SH** PRESS

130

0.20

3700

1515

## TECHNICAL SPECIFICATIONS

Fast and robust palletizing robots

PAL 180 - 3.1 PAL 260 - 3.1

PAL 470 - 3.1