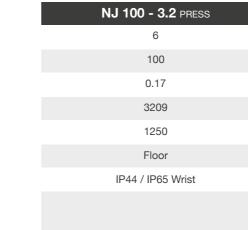

## SPECIAL ROBOTS

| MODEL              |
|--------------------|
| AXES               |
| LOAD (kg)          |
| REPEATABILITY (mm) |
| REACH (mm)         |
| WEIGHT (kg)        |
| MOUNTING POSITION  |
| PROTECTION CLASS   |
|                    |

| PAL 470 - 3.1 |
|---------------|
| 5             |
| 470           |
| 0.15          |
| 3100          |
| 2250          |
| Floor         |
| IP65          |

**NJ 130 - 3.7 SH** PRESS

130

0.20

3700

1515