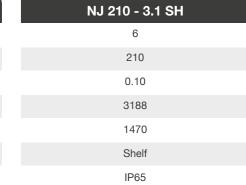

## SPECIAL ROBOTS

| MODEL              |
|--------------------|
| AXES               |
| LOAD (kg)          |
| REPEATABILITY (mm) |
| REACH (mm)         |
| WEIGHT (kg)        |
| MOUNTING POSITION  |
| PROTECTION CLASS   |
|                    |