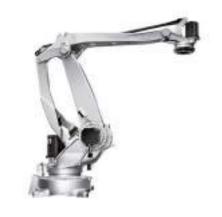

## TECHNICAL SPECIFICATIONS

Fast and robust palletizing robots

PAL 180 - 3.1 PAL 260 - 3.1

PAL 470 - 3.1

| PAL 470 - 3.1 |
|---------------|
| 5             |
| 470           |
| 0.15          |
| 3100          |
| 2250          |
| Floor         |
| IP65          |

**NJ 130 - 3.7 SH** PRESS

130

0.20

3700

1515