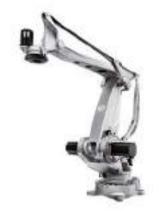

## TECHNICAL SPECIFICATIONS

Fast and robust palletizing robots

PAL 180 - 3.1 PAL 260 - 3.1

PAL 470 - 3.1

| PAL 180 - 3.1 |  |
|---------------|--|
| 4             |  |
| 180           |  |
| 0.10          |  |
| 3100          |  |
| 1250          |  |
| Floor         |  |
| IP65          |  |

| PAL 260 - 3.1 |
|---------------|
| 4             |
| 260           |
| 0.10          |
| 3100          |
| 1250          |
| Floor         |
| IP65          |