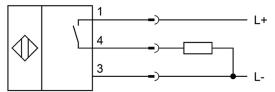

#### **CONNECTION**

Colors: 1 = BN (brown), 3 = BU (blue), 4 = BK (black)

**Functions:** 1 = L+, 3 = L-, 4 = PNP NO