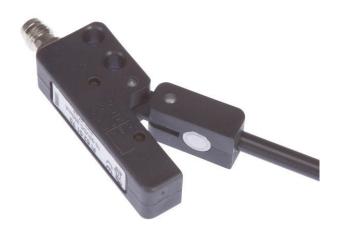

### **FILLING LEVEL SENSORS • INDUCTIVE**

### **TECHNICAL DATA**

| TECHNICAL DATA                              |                       |
|---------------------------------------------|-----------------------|
| Ambient temperature                         | 0 °C 50 °C            |
| Degree of protection (IP)                   | IP67                  |
| Depth                                       | 14 mm                 |
| Height                                      | 21 mm                 |
| Housing design                              | Cuboid                |
| Housing material                            | Polyamid              |
| Max. output current                         | 0.2 A                 |
| No-load current                             | 15 mA                 |
| Number of contacts as normally open contact | 1                     |
| Number of pins                              | 3                     |
| Pendulum length                             | 200 mm                |
| Physical measurement principle              | Inductive             |
| Rated control supply voltage Us at DC       | 10 V 30 V             |
| Reverse polarity protection                 | Yes                   |
| Sensing element material                    | Plastic               |
| Sensor height                               | 21 mm                 |
| Sensor length                               | 14 mm                 |
| Sensor width                                | 52 mm                 |
| Short-circuit-proof                         | Yes                   |
| Type of electrical connection               | Plug-in connection    |
| Type of electrical connection               | Connector M8          |
| Type of switching function                  | Normally open contact |
| Type of switching output                    | PNP                   |
| Voltage drop                                | 2 V                   |
| Voltage type for actuation                  | DC                    |
| Width                                       | 52 mm                 |
| With LED display                            | Yes                   |
| With plastic joint / plastic pendulum       | Yes                   |