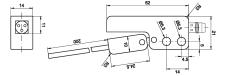

### **DIMENSIONAL DRAWING**

### **TECHNICAL DATA**

| TECHNICAL DATA                              |                       |
|---------------------------------------------|-----------------------|
| Ambient temperature                         | 0 °C 50 °C            |
| Degree of protection (IP)                   | IP67                  |
| Depth                                       | 14 mm                 |
| Height                                      | 21 mm                 |
| Housing design                              | Cuboid                |
| Housing material                            | Polyamid              |
| Max. output current                         | 0.2 A                 |
| No-load current                             | 15 mA                 |
| Number of contacts as normally open contact | 1                     |
| Number of pins                              | 3                     |
| Pendulum length                             | 200 mm                |
| Physical measurement principle              | Inductive             |
| Rated control supply voltage Us at DC       | 10 V 30 V             |
| Reverse polarity protection                 | Yes                   |
| Sensing element material                    | Plastic               |
| Sensor height                               | 21 mm                 |
| Sensor length                               | 14 mm                 |
| Sensor width                                | 52 mm                 |
| Short-circuit-proof                         | Yes                   |
| Type of electrical connection               | Plug-in connection    |
| Type of electrical connection               | Connector M8          |
| Type of switching function                  | Normally open contact |
| Type of switching output                    | PNP                   |
| Voltage drop                                | 2 V                   |
| Voltage type for actuation                  | DC                    |
| Width                                       | 52 mm                 |
| With LED display                            | Yes                   |
| With plastic joint / plastic pendulum       | Yes                   |