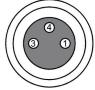

### CONNECTION

**Colors:** 1 = BN (brown), 3 = BU (blue), 4 = BK (black) **Functions:** 