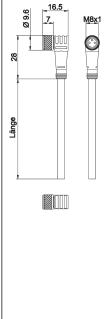

| YES |
| Hydrolysis-proof                                  | NO  |
| IR-networked                                      | NO  |
| Ozone and UV-resistant                            | NO  |
| Recyclable                                        | NO  |
| RoHs-compliant                                    | NO  |
| Robotics                                          | NO  |
| Silicone-free                                     | YES |
| Suitable for trailing chain and torsion resistant | YES |
| Welding area                                      | YES |
| Degree of soiling                                 | 3   |
|                                                   |     |

### CONNECTION



**Colors:** 1 = BN (brown), 3 = BU (blue), 4 = BK (black) **Functions:** 

### DIMENSIONAL DRAWING