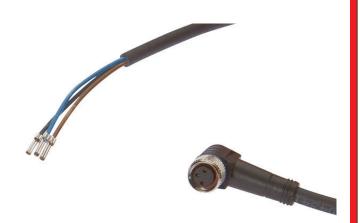

### VK200071

cable sockets / connectors (one side ready made)

ipf cable sockets are used primarily for establishing the electrical connection of sensors. Their features are characterized by rugged design, the highest protection classes (IP67 | IP68 | IP69K) and, if desired, with 360° shielding. With the features: bus-ready, suitable for use with drag chains and robots, resistance to oil and chemicals, resistance to welding sparks, their resistance to cleaning agents or high-pressure and steam-jet cleaning, the expanded temperature range of up to +230°C, the rapid interconnection technology and special data transmission properties, the cable sockets meet all requirements in automation technology.

# cable sockets / connectors (one side ready made)