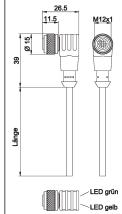

### **DIMENSIONAL DRAWING**

#### **TECHNICAL DATA**

| TECHNICAL DATA                                            |                    |
|-----------------------------------------------------------|--------------------|
| Hygienic and wet area                                     | NO                 |
| Oil and cooling lubricants                                | YES                |
| Cable length                                              | 2 m                |
| Degree of protection (IP)                                 | IP67               |
| Increased ambient temperature > 90°C                      | NO                 |
| Material of cable sheath                                  | PUR (Polyurethane) |
| Number of wires                                           | 3                  |
| Perm. ambient temperature of cable, fixed cable (min/max) | -30 °C / 90 °C     |
| Positioning of cable feed, field side                     | Angled             |
| Positioning of cable feed, housing side                   | Straight           |
| Seawater-resistant                                        | NO                 |
| Suitable for trailing chain                               | YES                |
| Wire assembly                                             | IV000777           |
| Wire cross section                                        | 0.34 mm²           |
| Line diameter                                             | 4.3 mm             |
| Number of pins                                            | 3                  |
| Rated current In                                          | 4 A                |
| Shielded                                                  | NO                 |
| Suitable for self-assembly                                | NO                 |
| Type of electrical connection, field side                 | M12                |
| Type of electrical connection, housing side               | Free conductor end |
| Type of plug-in contact, field side                       | Female (bus)       |
| With LED display                                          | YES                |
| Acid and alkali-resistant                                 | NO                 |
| Flame resistant                                           | No                 |
| Free of LABS                                              | NO                 |
| Halogen-free                                              | NO                 |
| Hydrolysis-proof                                          | NO                 |
| IR-networked                                              | NO                 |
| Ozone and UV-resistant                                    | NO                 |
| Recyclable                                                | NO                 |
|                                                           | <del></del>        |