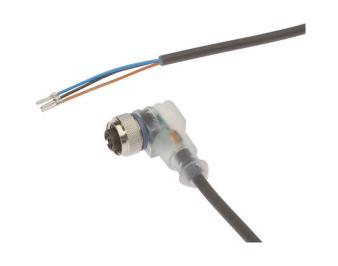

## cable sockets / connectors (one side ready made)

ipf cable sockets are used primarily for establishing the electrical connection of sensors. Their features are characterized by rugged design, the highest protection classes (IP67 | IP68 | IP69K) and, if desired, with 360° shielding. With the features: bus-ready, suitable for use with drag chains and robots, resistance to oil and chemicals, resistance to welding sparks, their resistance to cleaning agents or high-pressure and steam-jet cleaning, the expanded temperature range of up to +230°C, the rapid interconnection technology and special data transmission properties, the cable sockets meet all requirements in automation technology.

# cable sockets / connectors (one side ready made)

#### **TECHNICAL DATA**

| TECHNICAL DATA                                            |                    |
|-----------------------------------------------------------|--------------------|
| Hygienic and wet area                                     | NO                 |
| Oil and cooling lubricants                                | YES                |
| Cable length                                              | 2 m                |
| Degree of protection (IP)                                 | IP67               |
| Increased ambient temperature > 90°C                      | NO                 |
| Material of cable sheath                                  | PUR (Polyurethane) |
| Number of wires                                           | 3                  |
| Perm. ambient temperature of cable, fixed cable (min/max) | -30 °C / 90 °C     |
| Positioning of cable feed, field side                     | Angled             |
| Positioning of cable feed, housing side                   | Straight           |
| Seawater-resistant                                        | NO                 |
| Suitable for trailing chain                               | YES                |
| Wire assembly                                             | IV000777           |
| Wire cross section                                        | 0.34 mm²           |
| Line diameter                                             | 4.3 mm             |
| Number of pins                                            | 3                  |
| Rated current In                                          | 4 A                |
| Shielded                                                  | NO                 |
| Suitable for self-assembly                                | NO                 |
| Type of electrical connection, field side                 | M12                |
| Type of electrical connection, housing side               | Free conductor end |
| Type of plug-in contact, field side                       | Female (bus)       |
| With LED display                                          | YES                |
| Acid and alkali-resistant                                 | NO                 |
| Flame resistant                                           | No                 |
| Free of LABS                                              | NO                 |
| Halogen-free                                              | NO                 |
| Hydrolysis-proof                                          | NO                 |
| IR-networked                                              | NO                 |
| Ozone and UV-resistant                                    | NO                 |
| Recyclable                                                | NO                 |
|                                                           | <del></del>        |