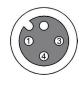

### CONNECTION

**Colors:** 1 = BN (brown), 3 = BU (blue), 4 = BK (black) **Functions:** 