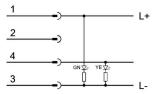

### CONNECTION

**Colors:** 1 = BN (brown), 3 = BU (blue), 4 = BK (black) **Functions:** 