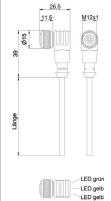

| NO                 |
| Recyclable                                                | NO                 |

Fax +49 2351 9365-19

## VKA00421

# cable sockets / connectors (one side ready made)



#### **TECHNICAL DATA**

| RoHs-compliant                                    | NO  |
|---------------------------------------------------|-----|
| Robotics                                          | NO  |
| Silicone-free                                     | NO  |
| Suitable for trailing chain and torsion resistant | YES |
| Welding area                                      | YES |

#### CONNECTION

| 1 | L- | + |
|---|----|---|
| 2 |    |   |
| 4 |    | 4 |
| 3 |    |   |

Colors: 1 = BN (brown), 2 = WH (white), 3 = BU (blue), 4 = BK (black)

#### Functions:

#### DIMENSIONAL DRAWING