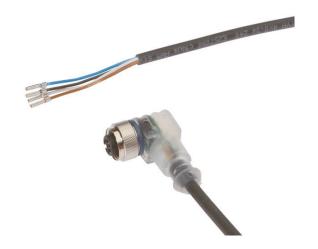

### VKA00421

cable sockets / connectors (one side ready made)

ipf cable sockets are used primarily for establishing the electrical connection of sensors. Their features are characterized by rugged design, the highest protection classes (IP67 | IP68 | IP69K) and, if desired, with 360° shielding. With the features: bus-ready, suitable for use with drag chains and robots, resistance to oil and chemicals, resistance to welding sparks, their resistance to cleaning agents or high-pressure and steam-jet cleaning, the expanded temperature range of up to +230°C, the rapid interconnection technology and special data transmission properties, the cable sockets meet all requirements in automation technology.

# cable sockets / connectors (one side ready made)